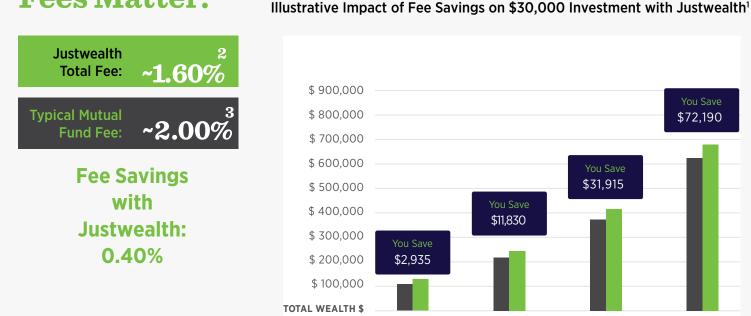

## **Fees Matter:**

1. Assumes an investment of \$30,000 with annual contributions of \$5,000. Savings reflect rounding.

2. Justwealth Total Fee includes discounted management fee of 0.40% + Advisor Referral Fee of 1.00% + average portfolio MER of 0.20% for Total Fee of 1.60%.

Typical Mutual Fund Fee based on industry data including Investor Economics & Strategic Insight; The Investment Funds Institute of Canada. 3.