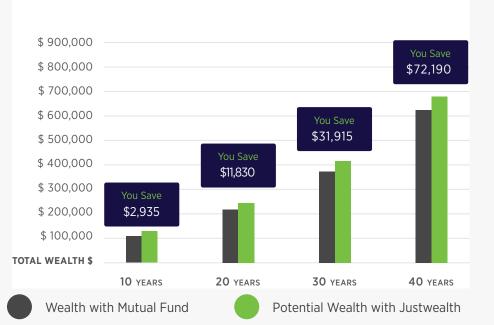

## **Fees Matter:**

1. Assumes an investment of \$30,000 with annual contributions of \$5,000. Savings reflect rounding.

2. Justwealth Total Fee includes discounted management fee of 0.40% + Advisor Referral Fee of 1.00% + average portfolio MER of 0.20% for Total Fee of 1.60%.

Typical Mutual Fund Fee based on industry data including Investor Economics & Strategic Insight; The Investment Funds Institute of Canada. 3.